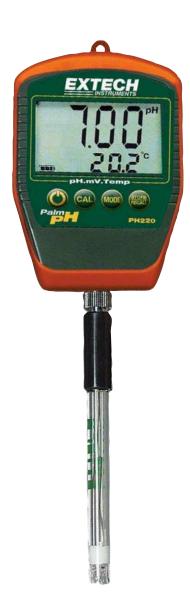

## Waterproof Palm pH™ Meter

Big Digit LCD display in rugged housing With choice of stick or cabled pH Electrode

## **Features:**

- Large LCD displays pH or mV and Temperature simultaneously
- Microprocessor provides for Automatic Buffer recognition
- Memory stores 25 readings
- Automatic Temperature Compensation via Pt-100 sensor built into electrode
- Unit is completely waterproof when electrode is connected to the meter
- · Low Battery indicator and Auto Power off
- Rugged design for handheld or wall mount (magnetic back)
- · Specifically designed for fast response measurement
- Complete with waterproof meter, pH electrode, protective holster, pH 4 & 7 buffers (1 pouch ea.), and 9V battery
- Select PH220-C Kit to include ATC pH polycarbonate electrode (12mm diameter) with 39" (1m) cable
- Select PH220-S Kit to include ATC pH stick type polycarbonate electrode (12mm diameter) for direct connection to meter