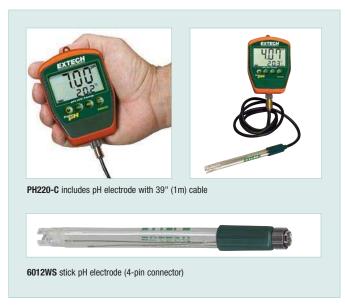

## Waterproof Palm pH™ Meter

Big Digit LCD display in rugged housing With choice of stick or cabled pH Electrode

## **Features:**

- Large LCD displays pH or mV and Temperature simultaneously
- Microprocessor provides for Automatic Buffer recognition
- Memory stores 25 readings
- Automatic Temperature Compensation via Pt-100 sensor built into electrode
- Unit is completely waterproof when electrode is connected to the meter
- · Low Battery indicator and Auto Power off
- Rugged design for handheld or wall mount (magnetic back)
- · Specifically designed for fast response measurement
- Complete with waterproof meter, pH electrode, protective holster, pH 4 & 7 buffers (1 pouch ea.), and 9V battery
- Select PH220-C Kit to include ATC pH polycarbonate electrode (12mm diameter) with 39" (1m) cable
- Select PH220-S Kit to include ATC pH stick type polycarbonate electrode (12mm diameter) for direct connection to meter

## **Ordering Information:**

| PH220-C. | Waterproof Palm pH Meter with cabled pH electrode         |
|----------|-----------------------------------------------------------|
| PH220-S. | Waterproof Palm pH Meter with stick pH electrode          |
| 6015WC.  | Waterproof pH electrode with cable for Palm pH Meter      |
| 6012WS . | Waterproof stick type pH electrode for Palm pH Meter      |
| PH103    | Tripak buffer pouches (6ea. 4, 7, 10pH, 2 Rinse solution) |
| 650470   | Tripak buffer capsules (3 vials - 10ea. of 4, 7, 10pH)    |